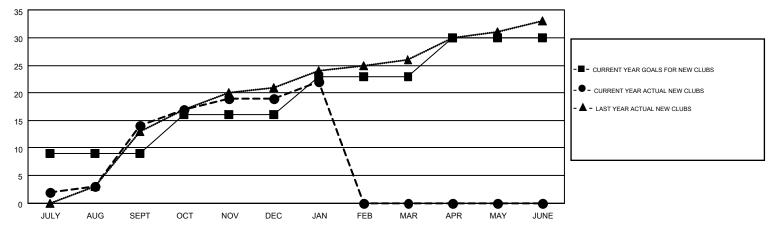

## GOALS AND ACTUAL NEW CLUBS CUMULATIVE

## MONTHLY MEMBERSHIP PROGRESS REPORT

Results as of: 1/31/2015

Multiple District 315

**LOCATION: REP OF BANGLADESH** 

GMT: NAZMUL HAQUE

GMT CA 6

|               |                  | Clubs             |                  |                  | Members               |                    |                                        |                    |                  |
|---------------|------------------|-------------------|------------------|------------------|-----------------------|--------------------|----------------------------------------|--------------------|------------------|
|               | RESUI            | LTS FOR 2014-2015 |                  |                  | RESULTS FOR 2014-2015 |                    |                                        |                    |                  |
| QUARTER       | NEW CLUB<br>GOAL | NEW CLUBS         | DROPPED<br>CLUBS | NET<br>GAIN/LOSS | QUARTER               | NEW MEMBER<br>GOAL | CHARTER AND<br>NEW<br>MEMBERS<br>ADDED | DROPPED<br>MEMBERS | NET<br>GAIN/LOSS |
| JULY/AUG/SEPT | 9                | 14                | 8                | 6                | JULY/AUG/SEPT         | 296                | 740                                    | 327                | 413              |
| OCT/NOV/DEC   | 7                | 5                 | 23               | -18              | OCT/NOV/DEC           | 293                | 363                                    | 881                | -518             |
| JAN/FEB/MAR   | 7                | 3                 | 2                | 1                | JAN/FEB/MAR           | 235                | 247                                    | 130                | 117              |
| APR/MAY/JUNE  | 7                | 0                 | 0                | 0                | APR/MAY/JUNE          | 118                | 0                                      | 0                  | 0                |