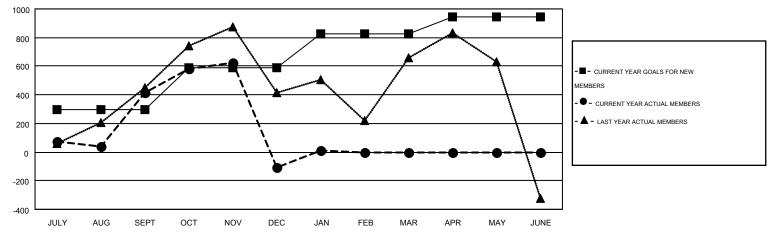

## GOALS AND ACTUAL MEMBERS CUMULATIVE

| DROPPED CLUBS: 33  DROPPED MEMBERS |          | 200 CLUBS OF 519 ADDED 1 OR MORE<br>NEW MEMBERS | GENDER DISTRIBUTION  MALE 10,067 (80.83%)  FEMALE 2,388 (19.17%) |       |
|------------------------------------|----------|-------------------------------------------------|------------------------------------------------------------------|-------|
| DECEASED  CLUB CANCELLED           | 9<br>722 | CLICK HERE FOR HEALTH ASSESSMENT DATA           | FAMILY UNIT MEMBERS                                              | 3,414 |
| OTHER                              | 607      | ACCESSMENT STATE                                | HEAD OF HOUSEHOLD                                                | 919   |
| TOTAL                              | 1,338    |                                                 | NON-HEAD OF HOUSEHOLD                                            | 2,495 |

## MONTHLY MEMBERSHIP PROGRESS REPORT

Results as of: 1/31/2015

Multiple District 315

**LOCATION: REP OF BANGLADESH** 

GMT: NAZMUL HAQUE

GMT CA 6

|               |                  | Clubs             |                  |                  | Members               |                    |                                        |                    |                  |
|---------------|------------------|-------------------|------------------|------------------|-----------------------|--------------------|----------------------------------------|--------------------|------------------|
|               | RESUI            | LTS FOR 2014-2015 |                  |                  | RESULTS FOR 2014-2015 |                    |                                        |                    |                  |
| QUARTER       | NEW CLUB<br>GOAL | NEW CLUBS         | DROPPED<br>CLUBS | NET<br>GAIN/LOSS | QUARTER               | NEW MEMBER<br>GOAL | CHARTER AND<br>NEW<br>MEMBERS<br>ADDED | DROPPED<br>MEMBERS | NET<br>GAIN/LOSS |
| JULY/AUG/SEPT | 9                | 14                | 8                | 6                | JULY/AUG/SEPT         | 296                | 740                                    | 327                | 413              |
| OCT/NOV/DEC   | 7                | 5                 | 23               | -18              | OCT/NOV/DEC           | 293                | 363                                    | 881                | -518             |
| JAN/FEB/MAR   | 7                | 3                 | 2                | 1                | JAN/FEB/MAR           | 235                | 247                                    | 130                | 117              |
| APR/MAY/JUNE  | 7                | 0                 | 0                | 0                | APR/MAY/JUNE          | 118                | 0                                      | 0                  | 0                |